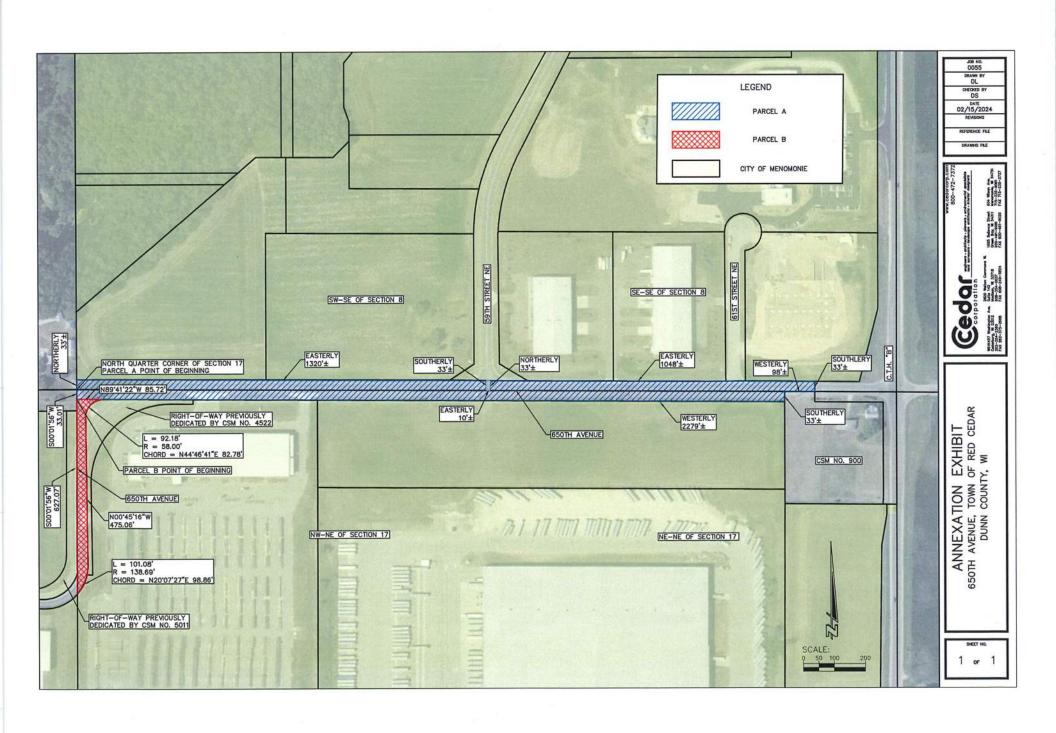

#### Parcel A Description:

Located in part of the Southwest quarter of the Southeast quarter and the Southeast quarter of the Southeast quarter of the Northwest quarter of the Northeast quarter and the Northeast quarter of the Northeast quarter of Section 17, all in Township 28 North, Range 12 West, City of Menomonie, Dunn County, Wisconsin, more particularly described as follows:

Beginning at the North quarter corner of said Section 17; Thence Northerly 33 feet more or less along the West line of said Southwest quarter of the Southeast quarter to the Northerly right-of-way of 650th Avenue; Thence Easterly 1320 feet more or less along said Northerly right-of-way to the East line of said Southwest quarter of the Southeast quarter; Thence Southerly 33 feet more or less along said East line to the South line of said Southeast quarter of the Southeast quarter; Thence Easterly 10 feet more or less along said South line to West line of the South 33 feet of the East 1310 feet of said Southeast quarter of the Southeast quarter; Thence Northerly 33 feet more or less along said West line to the Northerly right-ofway of 650th Avenue; Thence Easterly 1048 feet more or less along said Northerly right-ofway to the Westerly right-of-way of C.T.H. "B"; Thence Southerly 33 feet more or less along said Westerly right-of-way to the North line of Certified Survey Map No. 900, Volume 3, Page 294, Document No. 386988; Thence Westerly 98 feet more or less along said North line to the West line of said Certified Survey Map; Thence Southerly 33 feet more or less along said West line to the Southerly right-of-way of 650th Avenue; Thence Westerly 2279 feet more or less along said Southerly right-of-way to the West line of said Northwest quarter of the Northeast quarter; Thence Northerly along said West line to the point of beginning.

Said parcel containing 3.4 acres more or less.

and

#### Parcel B Description:

Located in part of the Northwest quarter of the Northeast quarter of Section 17, Township 28 North, Range 12 West, City of Menomonie, Dunn County, Wisconsin, more particularly described as follows:

Commencing at the North quarter corner of said Section 17; Thence S00°01′56″W 33.01 feet along the West line of the Northeast quarter of said Section 17 to the point of beginning; Thence S00°01′56″W 627.07 feet to the Easterly right-of-way of 650th Avenue; Thence Northerly 101.08 feet along said Easterly right-of-way and the arc of a 138.69 foot radius curve concave Westerly whose chord bears N20°07′27″E 98.86 feet; Thence N00°45′16″W 475.06 feet along said Easterly right-of-way; Thence Northeasterly 92.18 feet along said Easterly right-of-way and the arc of a 58.00 foot radius curve concave Southeasterly whose chord bears N44°46′41″E 82.78 feet; Thence N89°41′22″W 85.72 feet to the point of beginning.

Said parcel containing 19,446 square feet or 0.45 acres more or less.