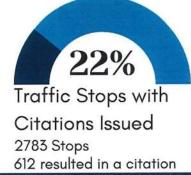

ll. Officers can also call in an incident over the radio. Depending on the type of call, a case number will be assigned and the officer will investigate or handle the call. If the case could require significant resources, the Investigations Bureau will then take on the case.

Throughout the process, resources can be offered to individuals, depending on the level of assistance that may be needed. MPD is fortunate to have positive partnerships with many local organizations, such as Stepping Stones, the Bridge to Hope, Arbor Place, and many more that can step in and help community members as well.

## Traffic Data

TRAFFIC STOPS, DOWI'S, CRASHES

Traffic stops make up the majority of calls that MPD handles and trafficrelated incidents account for over 11,435 of the annual calls for service.





#### **Driving Under the Influence**



6 drivers were under 21 1 driver was a juvenile (under 18)



| *Not all blood | esults have come back from the lab as of January. |  |
|----------------|---------------------------------------------------|--|
| These are not  | acluded in the PAC data                           |  |

| Recurrence           | Drivers | With Passenger<br>under 16 |
|----------------------|---------|----------------------------|
| OWI 1st              | 69      | 2                          |
| OWI 2nd              | 20      | 1                          |
| OWI 3rd              | 6       |                            |
| OWI 4th              | 9       |                            |
| OWI 5th or 6th       | 2       |                            |
| OWI 7th, 8th, or 9th