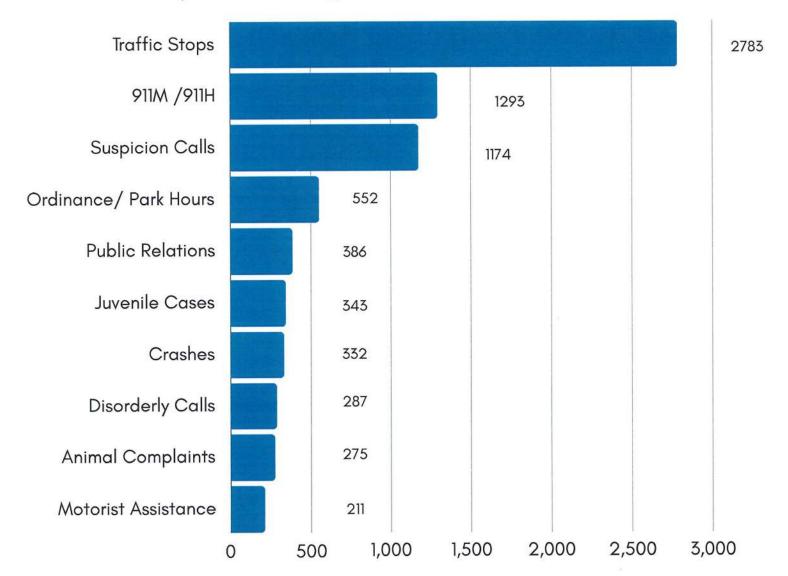

------------------|-----------------------|----------------------|------|
| Disorderly Conduct          | NA*                    | 140                   | 78                   | 56   |
| Driving Under the Influence | 80                     | 71                    | 71                   | 79   |
| Liquor Law Violation        | NA*                    | 182                   | 147                  | 86   |
| All Other Offenses          | NA*                    | 353                   | 240                  | 229  |

<sup>\*</sup>In 2013 MPD used UCR Reporting, which calculated this data differently, making it unavailable for this report.

# Call Data

CFS - CALL FOR SERVICE

Officers responded to a total of 11,435 calls for service in 2023. The top 10 call for service types were as follows:



CFS are generated by citizens calling into the Dunn County Communications Center (Dispatch), who then dispatch an officer to the call. Officers can also call in an incident over the radio. Depending on the type of call, a case number will be assigned and the officer will investigate or handle the call. If the case could require significant resources, the Investigations Bureau will then take on the case.

Throughout the process, resources can be offered to individuals, depending on the level of assistance that may be needed. MPD is fortunate to have positive partnerships with many local organizations, such as Stepping Stones, the Bridge to Hope, Arbor Place, and many more that can step in and help community members as well.

## Traffic Data

TRAFFIC STOPS, DOWI'S, CRASHES

Traffic stops m