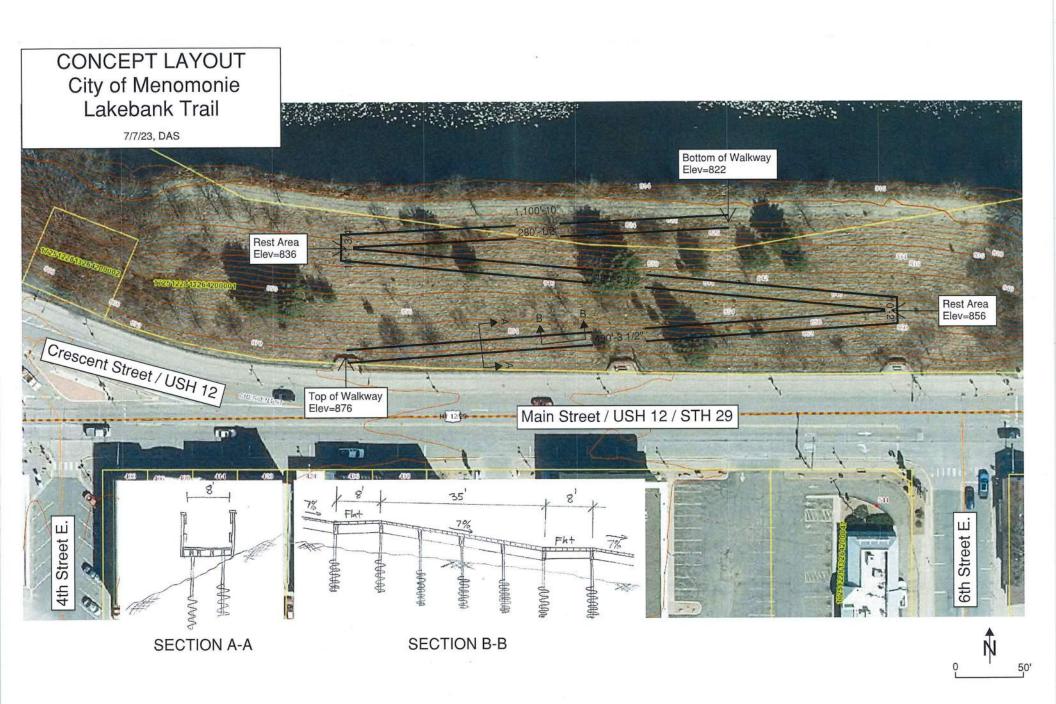

SUBJECT:

Lakebank Trail Feasibility Study

DATE:

February 19, 2024 City Council Meeting

There is not currently public access from Downtown Menomonie and Lake Menomin. Many years ago, a public access existed at Cedarama Park. The City previously had an agreement with a business owner to use their private access but that agreement has lapsed. A number of residents have inquired about the possibility of the City constructing a new handicapped accessible public access and a courtesy dock on Lake Menomin.

In order to determine if a new public access would be cost effective, City Staff requested and received a Task Order from Cedar Corporation to complete the Lakebank Trail Feasibility Study. The proposed fee is \$18,000. The proposed schedule is complete by May 2024.

Project: Lakebank Trail Feasibility Study

**Project Description:** The project involves a Trail Boardwalk that would initiate at Crescent Street / USH 12 between 4<sup>th</sup> Steet East and 6<sup>th</sup> Street East and descend to Lake Menomin. The Trail will be accessible and is intended to be constructed with minimal disturbance to the existing slope.