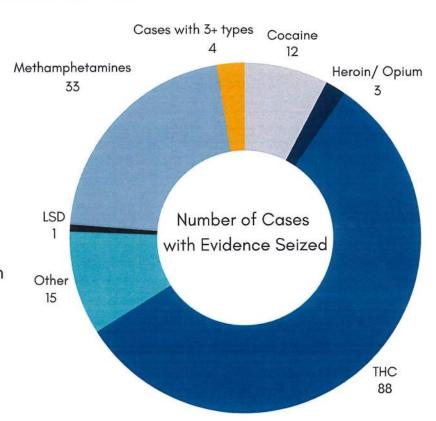

| 6       |                            |
| OWI 4th              | 9       |                            |
| OWI 5th or 6th       | 2       |                            |
| OWI 7th, 8th, or 9th | 1       |                            |
| OWI 10th +           | ĺ       |                            |

## Crime Data

DRUG CASES, DOMESTIC CASES, THEFT CALLS

#### **Domestic Disorderly Conduct**



Domestic Cases With Charges 195 Cases 95 Ended in Arrest

#### Number of Domestic Cases per Year

| 2020 | 2021 | 2022 | 2023 |
|------|------|------|------|
| 166  | 184  | 177  | 195  |

\*\*\*\*

53 Cases listed at least one child present

#### **Drug Related Cases**

#### 

15 Calls for Service involving an overdose

#### \*\*\*

3 Calls for Service where Officers administered Narcan



# Property Crime Data

CRIMINAL DAMAGE, BURGLARY CASES, THEFT CALLS

Total number of cases in 2023 by property loss type

| Theft | Motor Vehicle<br>Theft | Burglary | Robbery | Fraud | Criminal Damage |
|-------|------------------------|----------|---------|-------|-----------------|
| 194   | 5                      | 16       | -1      | 77    | 49              |

| Total Value of Property<br>Stolen in 2023    | 9 | 3309,414.56  |
|----------------------------------------------|---|--------------|
| Total Value of Property<br>Recovered in 2023 |   | \$19,142.50  |
| Total Value of Property<br>Damaged in 2023   |   | \$113,793.49 |

# Data Quality Analysis

### PARTNERSHIP WITH THE CENTER FOR POLICING EQUITY

Over the course of 2022 and 2023, MPD Records Technician Meghan Cartmill partn