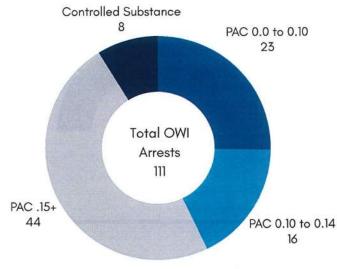

ill be assigned and the officer will investigate or handle the call. If the case could require significant resources, the Investigations Bureau will then take on the case.

Throughout the process, resources can be offered to individuals, depending on the level of assistance that may be needed. MPD is fortunate to have positive partnerships with many local organizations, such as Stepping Stones, the Bridge to Hope, Arbor Place, and many more that can step in and help community members as well.

## Traffic Data

TRAFFIC STOPS, DOWI'S, CRASHES

Traffic stops make up the majority of calls that MPD handles and trafficrelated incidents account for over 11,435 of the annual calls for service.





#### **Driving Under the Influence**



6 drivers were under 21 1 driver was a juvenile (under 18)



| *Not all blood | esults have come back from the lab as of January. |  |
|----------------|---------------------------------------------------|--|
| These are not  | acluded in the PAC data                           |  |

| Recurrence           | Drivers | With Passenger<br>under 16 |
|----------------------|---------|----------------------------|
| OWI 1st              | 69      | 2                          |
| OWI 2nd              | 20      | 1                          |
| OWI 3rd              | 6       |                            |
| OWI 4th              | 9       |                            |
| OWI 5th or 6th       | 2       |                            |
| OWI 7th, 8th, or 9th | 1       |                            |
| OWI 10th +           | ĺ       |                            |