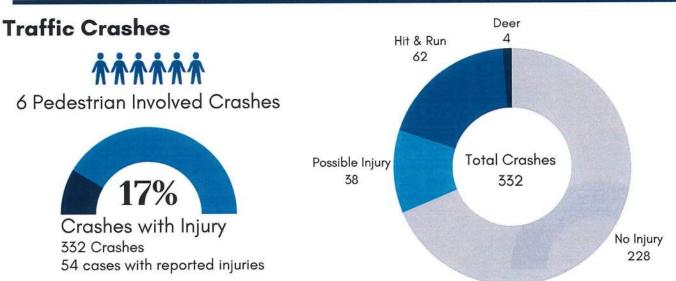

. Officers can also call in an incident over the radio. Depending on the type of call, a case number will be assigned and the officer will investigate or handle the call. If the case could require significant resources, the Investigations Bureau will then take on the case.

Throughout the process, resources can be offered to individuals, depending on the level of assistance that may be needed. MPD is fortunate to have positive partnerships with many local organizations, such as Stepping Stones, the Bridge to Hope, Arbor Place, and many more that can step in and help community members as well.

## Traffic Data

TRAFFIC STOPS, DOWI'S, CRASHES

Traffic stops make up the majority of calls that MPD handles and trafficrelated incidents account for over 11,435 of the annual calls for service.





#### **Driving Under the Influence**



6 drivers were under 21 1 driver was a juvenile (under 18)



| *Not all blood | esults have come back from the lab as of January. |  |
|----------------|---------------------------------------------------|--|
| These are not  | acluded in the PAC data                           |  |

| Recurrence           | Drivers | With Passenger<br>under 16 |
|----------------------|---------|----------------------------|
| OWI 1st              | 69      | 2                          |
| OWI 2nd              | 20      | 1                          |
| OWI 3rd              | 6       |                            |
| OWI 4th              | 9       |                            |
| OWI 5th or 6th       | 2       |                            |
| OWI 7th, 8th, or 9th |