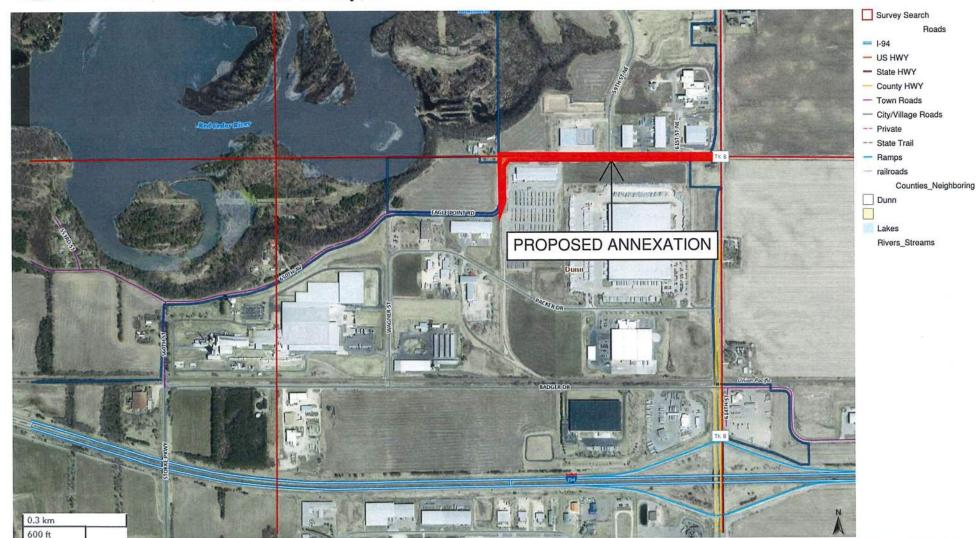

#### 6. New Business

- A. City Staff have been working with the Town of Red Cedar since 2017 to clean up ownership and maintenance of 650th Avenue (also known as Eagle Point Road) between CTH B and Stokke Parkway. Acquisition of the first segment, from CTH B to the second curve, has been completed and can therefore be annexed. Public Works Director Schofield will be available to answer questions. If the City Council concurs with this proposed Annexation the appropriate actions would be: Introduce Ordinance 2024-03, an ordinance annexing a portion of 650th Avenue from the Town of Red Cedar (no vote). Waiver of the first reading of Ordinance 2024-03, an ordinance annexing a portion of 650th Avenue from the Town of Red Cedar (simple majority). Waiver of the second reading of Ordinance 2024-03, an ordinance annexing a portion of 650th Avenue from the Town of Red Cedar (simple majority). Motion to Approve Ordinance 2024-03, an ordinance annexing a portion of 650th Avenue from the Town of Red Cedar (requires eight affirmative votes for passage).
- B. City Code allows "farming" as a permitted use or conditional use in several zoning districts.

SUBJECT:

Annexation Ordinance for a portion of 650th Avenue (also known as Eagle Point

Road) from the Town of Red Cedar

DATE:

February 19, 2024 City Council Meeting

City Staff have been working with the Town of Red Cedar since 2017 to clean up ownership and maintenance of 650<sup>th</sup> Avenue (also known as Eagle Point Road) between CTH B and Stokke Parkway. Acquisition of the first segment, from CTH B to the second curve, has been completed. The first segment can, therefore, be annexed via Direct Annexation by Unanimous Approval as set forth in Wis. Stats 66.0217(2).

### PROPOSED ANNEXATION 650TH AVENUE (A/K/A **EAGLE POINT ROAD)**

1/31/2024 DAS