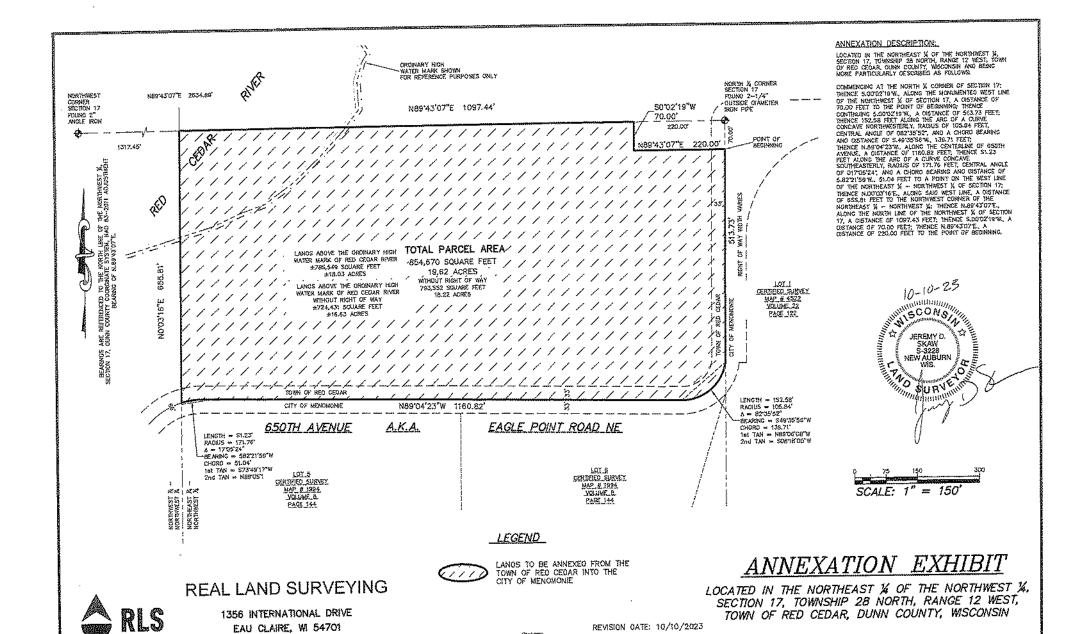

#### PARCEL A DESCRIPTION:

LOCATED IN THE NORTHEAST % OF THE NORTHWEST %, SECTION 17, TOWNSHIP 28 NORTH, RANGE 12 WEST, TOWN OF RED CEDER, DUNN COUNTY, WISCONSIN AND BEING MORE PARTICULARLY DESCRIBED AS FOLLOWS:

COMMENCING AT THE NORTH 1/4 CORNER OF SECTION 17; THENCE S.00'02'19'W., ALONG THE MONUMENTED WEST LINE OF THE NORTHWEST 1/4 OF SECTION 17, A DISTANCE OF 70.00 FEET TO THE POINT OF BEGINNING; THENCE CONTINUING S.00'02'19'W., A DISTANCE OF 513.73 FEET; THENCE 152.58 FEET ALONG THE ARC OF A CURVE CONCAVE NORTHWESTERLY, RADIUS OF 105.84 FEET, CENTRAL ANGLE OF 082'35'52', AND A CHORD BEARING AND DISTANCE OF S.49"35"56"W., 139.71 FEET; THENCE N.89°04'23"W., ALONG THE CENTERLINE OF 650TH/ AVENUE, A DISTANCE OF 1160.82 FEET: THENCE 51.23 FEET ALONG THE ARC OF A CURVE CONCAVE SOUTHEASTERLY, RADIUS OF 171.76 FEET, CENTRAL ANGLE OF 017'05'24", AND A CHORD BEARING AND DISTANCE OF S.82'21'59'W., 51.04 FEET TO A POINT ON THE WEST LINE OF THE NORTHEAST 14 - NORTHWEST 14 OF SECTION 17; THENCE N.00'03'16'E., ALONG SAID WEST LINE, A DISTANCE OF 655.81 FEET TO THE NORTHWEST CORNER OF THE NORTHEAST 1/4 - NORTHWEST 1/4; THENCE N.89'43'07'E., ALONG THE NORTH LINE OF THE NORTHWEST 1/4 OF SECTION 17, A DISTANCE OF 1097.43 FEET; THENCE S.00°02'19'W., A DISTANCE OF 70.00 FEET; THENCE N.89"43"07"E., A DISTANCE OF 220.00 FEET TO THE POINT OF BEGINNING.

#### **EXHIBIT A**

#### LEGAL DESCRIPTION

LOCATED IN THE NORTHEAST ¼ OF THE NORTHWEST ¼, SECTION 17, TOWNSHIP 28 NORTH, RANGE 12 WEST, TOWN OF RED CEDER, DUNN COUNTY, WISCOSIN AND BEING MORE PARTICULARLY DESCRIBED AS FOLLOWS:

COMMENCING AT THE North 1/4 CORNER OF SECTION 17; THENCE S.00°02'19"W., ALONG THE MONUMENTED WEST LINE OF THE NORTHWEST 1/4 OF SECTION 17, A DISTANCE OF 70.00 FEET TO THE POINT OF BEGINNING; THENCE CONTINUING S. 00°02'19"W., A DISTACE OF 513.73 FEET; THENCE 152.58 FEET ALONG THE ARC OF A CURVE CONCAVE NORTHWESTERLY, RADIUS OF 105.84 FEET, CENTRAL ANGLE OF 082°35'52", AND A CHORD BEARING AND DISTANCE OF S. 49°35'56"W., 139.71 FEET; THENCE N.89°04'23"W., ALONG THE CENTERLINE OF 650TH/ AVENUE, A DISTANCE OF 1160.82 FEET; THENCE 51.23 FEET ALONG THE ARC OF A CURVE CONCAVE SOUTHEASTERLY, RADIUS OF 171.76 FEET, CENTRAL ANGLE OF 017°05'24", AND A CHORD BEARING AND DISTANCE OF S.82°21'59"W., 51.04 FEET TO A POINT ON THE WEST LINE OF THE NORTHEAST 1/4 - NORTHWEST 1/4 OF SECTION 17; THENCE N.00°03'16"E., ALONG SAID WEST LINE, A DISTANCE OF 655.81 FEET TO THE NORTHWEST CORNER OF THE NORTHEAST 1/4 - NORTHWEST 1/4; THENCE N. 89°43'07"E., ALONG THE NORTH LINE OF THE NORTHWEST 1/4 OF SECTION 17, A DISTANCE OF 1097.43 FEET; THENCE S.00°02'19"W., A DISTANCE OF 70.00 FEET; THENCE N. 89°43'07"E., A DISTANCE OF 220.00 FEET TO THE POINT OF BEGINNING.