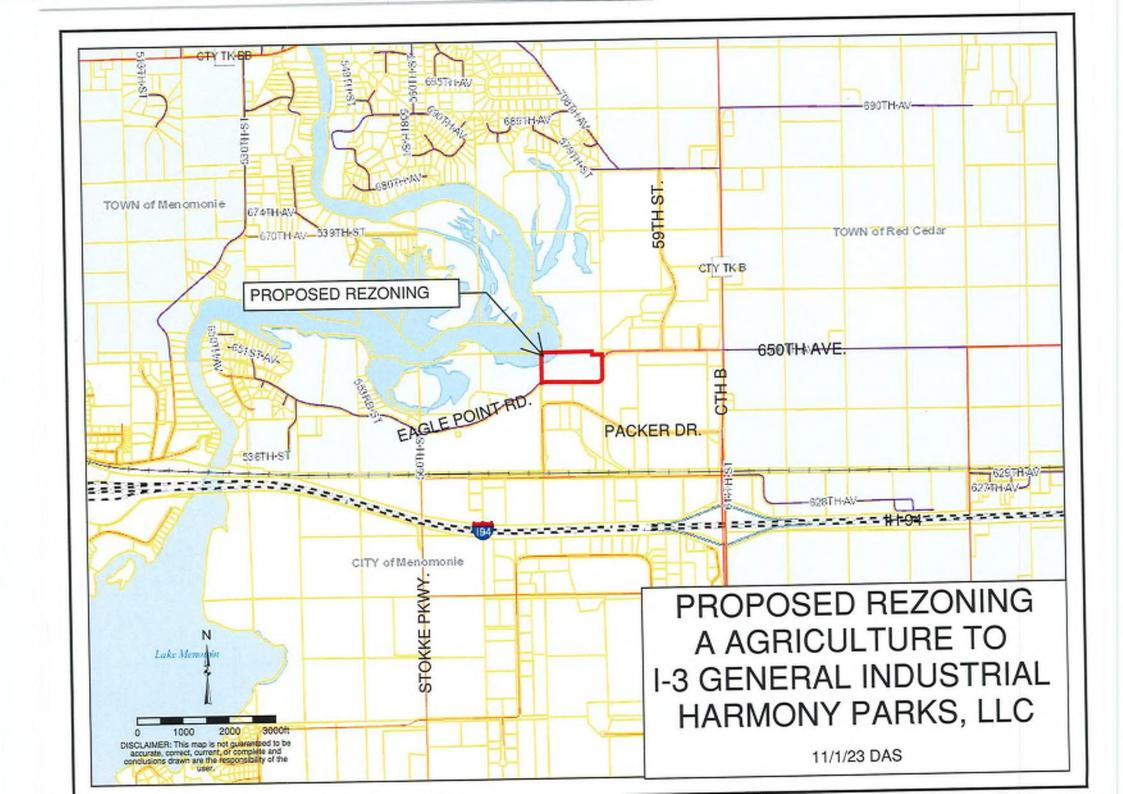

SUBJECT:

Harmony Parks, LLC Annexation

DATE:

November 1, 2023 City Council Meeting

On October 10, 2023, the City of Menomonie received a Petition of Direct Annexation by Unanimous Approval pursuant to Wis. Stats. 66.0217(2) from Harmony Parks, LLC for their 19.62 acre parcel adjacent to Eagle Point Road (also known as 650th Avenue).

The property is currently in the Town of Red Cedar and is directly adjacent to the City to its south and east.

The Plan Commission has recommended that the temporary zoning be A Agriculture District which is reflected in the Annexation Ordinance.

Please note that the Petition references a proposed industrial use. A separate rezoning request, with additional information, is included later in the agenda for separate consideration.

SUBJECT:

Harmony Parks, LLC Rezoning from A Agriculture to I-3 General Industrial

DATE:

November 6, 2023 City Council Meeting

On October 30, 2023, the City of Menomonie received a Request for Rezoning from Wilkens Properties, LLC on behalf of Harmony Parks, LLC for the 19.62 acre parcel adjacent to Eagle Point Road (also known as 650th Avenue). The existing zoning, presuming that the Annexation Ordinance has been approved, is A Agriculture District. The proposed zoning is I-3 General Industrial District.