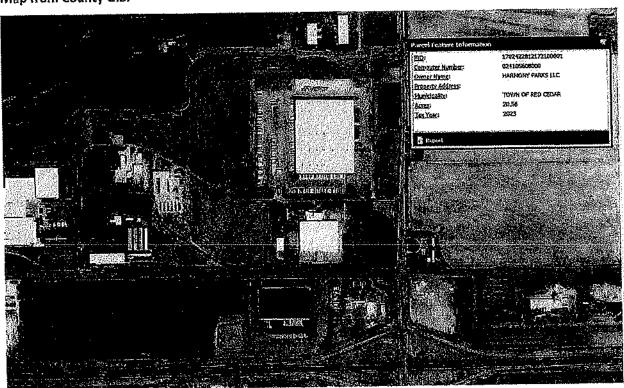

#### Map from County GIS.

| je Tax Year 🧳 View Full External Report                                                                                                                                                                                                                        |                                                   |                                                 |                                                                                                                                                                                                |                        | 4.2                                            | Download                                              |
|----------------------------------------------------------------------------------------------------------------------------------------------------------------------------------------------------------------------------------------------------------------|---------------------------------------------------|-------------------------------------------------|------------------------------------------------------------------------------------------------------------------------------------------------------------------------------------------------|------------------------|------------------------------------------------|-------------------------------------------------------|
| Parcel #: 1702422812172100001                                                                                                                                                                                                                                  |                                                   |                                                 |                                                                                                                                                                                                | Valid as               | of 09/28/202                                   | 23 11:10 AN                                           |
| Alt. Parcel #: 024105608000                                                                                                                                                                                                                                    |                                                   | •                                               |                                                                                                                                                                                                |                        | FOWN OF R<br>COUNTY, V                         |                                                       |
| Owner and Mailing Address:                                                                                                                                                                                                                                     |                                                   | Co-Ow                                           | ner(s):                                                                                                                                                                                        |                        |                                                |                                                       |
| HARMONY PARKS LLC<br>85388 DILLEY LN<br>EUGENE OR 97405                                                                                                                                                                                                        |                                                   |                                                 | al Propen<br>Bon Not A                                                                                                                                                                         | ty Address<br>vailable | (es):                                          |                                                       |
| Districts:                                                                                                                                                                                                                                                     |                                                   | Parcel                                          | History:                                                                                                                                                                                       |                        |                                                |                                                       |
| Dist# Description 0100   CHIPPEWA VALLEY TECH                                                                                                                                                                                                                  |                                                   | Date<br>03/14/2                                 |                                                                                                                                                                                                | Doc#<br>601375         | VouPage                                        | Typi                                                  |
| 3444 SCH D MENOMONIE AREA GA GENERAL AGRICULTURE                                                                                                                                                                                                               |                                                   | 06/17/                                          |                                                                                                                                                                                                | 596356                 | 1                                              | QCI<br>Miso                                           |
| Abbreviated Description: Acte PT. NE NW EXC. PT. CMP 1269 EXC. 554 (EXTRATERRITORIAL ZONING)                                                                                                                                                                   | s; 20.560<br>162                                  |                                                 |                                                                                                                                                                                                |                        |                                                |                                                       |
| PT. NE NW EXC. PT. CMP 1269 EXC. 554 (EXTRATERRITORIAL ZONING)  Plat                                                                                                                                                                                           | 162<br>Tract (S-1                                 | FR 40% 11                                       |                                                                                                                                                                                                |                        | ijosk/Cando E                                  | 3idg                                                  |
| PT. NE NW EXC. PT. CMP 1269 EXC. 554<br>(EXTRATERRITORIAL ZONING)<br>Plat<br>* MB-METES AND BOUNDS                                                                                                                                                             | 162<br>Tract (S-1                                 | F-R 40% 11<br>-12W NE                           | NW                                                                                                                                                                                             |                        |                                                |                                                       |
| PT. NE NW EXC. PT. CMP 1269 EXC. 554 (EXTRATERRITORIAL ZONING)  Plat * MB-METES AND BOUNDS 2023 Valuations:                                                                                                                                                    | 162<br>Tract (S-1<br>  17-28N-                    | 12W NE                                          | NW \                                                                                                                                                                                           | /alues Last            | Changed or                                     | 1 08/28/202                                           |
| PT. NE NW EXC. PT. CMP 1269 EXC. 554 (EXTRATERRITORIAL ZONING)  Plat * MB-METES AND BOUNDS  2023 Valuations: Class and Description                                                                                                                             | 162<br>Tract (S-1<br>  17-28N-                    | 12W NE                                          | NW                                                                                                                                                                                             | /alues Last            |                                                | 1 08/28/202<br>Tota                                   |
| PT. NE NW EXC. PT. CMP 1269 EXC. 554 (EXTRATERRITORIAL ZONING)  Plat * MB-METES AND BOUNDS 2023 Valuations:                                                                                                                                                    | 162<br>Tract (S-1<br>  17-28N-<br>Ap<br>  14.0    | 12W NE                                          | NW \ Land                                                                                                                                                                                      | /alues Last            | Changed or                                     | 1 08/28/202<br>Total<br>3,700.0                       |
| PT. NE NW EXC. PT. CMP 1269 EXC. 554 (EXTRATERRITORIAL ZONING)  Plat * MB-METES AND BOUNDS  2023 Valuations: Class and Description G4-AGRICULTURAL G5-UNDEVELOPED LAND  Totals for 2023                                                                        | Tract (S-1<br>  17-28N-<br>  14.0<br>  6.5        | 12W NE                                          | NW<br>Land<br>3,700.00<br>1,300.00                                                                                                                                                             | /alues Last            | Changed or provement 0.00   0.00               | 3,700.0<br>1,300.0                                    |
| PT. NE NW EXC. PT. CMP 1269 EXC. 554 (EXTRATERRITORIAL ZONING)  Plat * MB-METES AND BOUNDS  2023 Valuations: Class and Description G4-AGRICULTURAL G5-UNDEVELOPED LAND                                                                                         | Tract (S-1<br>  17-28N-<br>  14.0<br>  6.5        | 12W NE                                          | NW Land<br>3,700.00                                                                                                                                                                            | /alues Last            | Changed or provement 0.00                      | 1 08/28/202<br>Total<br>3,700.0<br>1,300.0<br>5,000.0 |
| PT. NE NW EXC. PT. CMP 1269 EXC. 554 (EXTRATERRITORIAL ZONING)  Plat * MB-METES AND BOUNDS  2023 Valuations: Class and Description G4-AGRICULTURAL G5-UNDEVELOPED LAND  Totals for 2023  General Property Woodland                                             | Tract (S-1<br>  17-28N-<br>  14.0<br>  6.5        | 12W NE                                          | Land<br>3,700.00<br>1,300.00                                                                                                                                                                   | /alues Last            | Changed or provement 0.00   0.00   0.00        | 3,700.0<br>1,300.0<br>5,000.0                         |
| PT. NE NW EXC. PT. CMP 1269 EXC. 554 (EXTRATERRITORIAL ZONING)  Plat * MB-METES AND BOUNDS  2023 Valuations: Class and Description G4-AGRICULTURAL G5-UNDEVELOPED LAND  Totals for 2023  General Property                                                      | 162 Tract(S-1   17-28N-   14.0   6.5   20.5   0.0 | -12W NE -12W NE -12W NE -12W NE -12W NE -12W NE | NW Land<br>3,700.00<br>1,300.00<br>5,000.00<br>0.00                                                                                                                                            | /alues Last            | Changed or provement 0.00   0.00   0.00   0.00 | 3,700.0<br>1,300.0<br>5,000.0<br>8,800.0              |
| PT. NE NW EXC. PT. CMP 1269 EXC. 554 (EXTRATERRITORIAL ZONING)  Plat  * MB-METES AND BOUNDS  2023 Valuations: Class and Description G4-AGRICULTURAL G5-UNDEVELOPED LAND  Totals for 2023  General Property Woodland  Totals for 2022                           | 162 Tract(S-1   17-28N-   14.0   6.5   20.5   0.0 | -12W NE                                         | NW \\ \tand \( 3.700.00 \\ \tand \( 0.00 \) | /alues Last            | Changed or provement 0.00   0.00   0.00        | 3,700.0<br>1,300.0<br>5,000.0<br>0.0<br>8,800.0       |
| PT. NE NW EXC. PT. CMP 1269 EXC. 554 (EXTRATERRITORIAL ZONING)  Plat  * MB-METES AND BOUNDS  2023 Valuations: Class and Description G4-AGRICULTURAL G5-UNDEVELOPED LAND  Totals for 2023  General Property Woodland  Totals for 2022  General Property         | 162 Tract(S-1   17-28N-   14.0   6.5   20.5   0.0 | -12W NE -12W NE -12W NE -12W NE -12W NE -12W NE | NW Land<br>3,700.00<br>1,300.00<br>5,000.00<br>0.00                                                                                                                                            | /alues Last            | Changed or provement 0.00   0.00   0.00   0.00 | 3,700.0<br>1,300.0<br>5,000.0                         |
| PT. NE NW EXC. PT. CMP 1269 EXC. 554 (EXTRATERRITORIAL ZONING)  Plat * MB-METES AND BOUNDS  2023 Valuations: Class and Description G4-AGRICULTURAL G5-UNDEVELOPED LAND  Totals for 2023  General Property Woodland  Totals for 2022  General Property Woodland | 162 Tract(S-1   17-28N-   14.0   6.5   20.5   0.0 | -12W NE -12W NE -12W NE -12W NE -12W NE -12W NE | NW Land<br>3,700.00<br>1,300.00<br>5,000.00<br>0.00                                                                                                                                            | /alues Last            | Changed or provement 0.00   0.00   0.00   0.00 | 3,700.0<br>1,300.0<br>5,000.0<br>0.0<br>8,800.0       |

## Map from County GIS.

#### **County Tax Report**