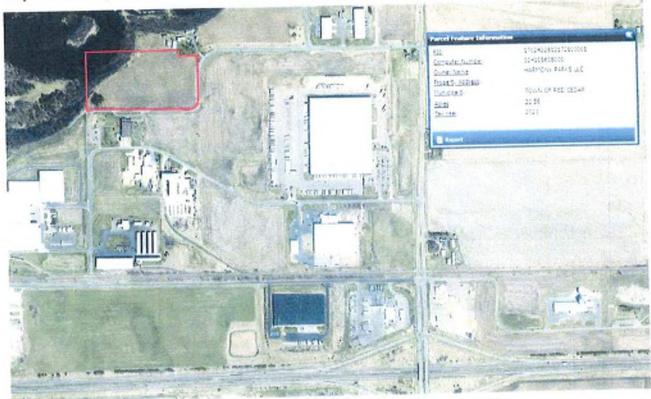

## Map from County GIS.

## PROPOSED USE OF PROPERTY (ATTACH SITE PLAN):

The parcel is to be used as a base for the buyer's towing business which will have a facility for storage and repair/service work on large vehicles and trailers. There will also be a fenced and gated impound lot. The site plan shows a building footprint of 90' by 110' and an impound lot 70' by 110'. The building and lot sizes are preliminary and may change as plans are further developed.