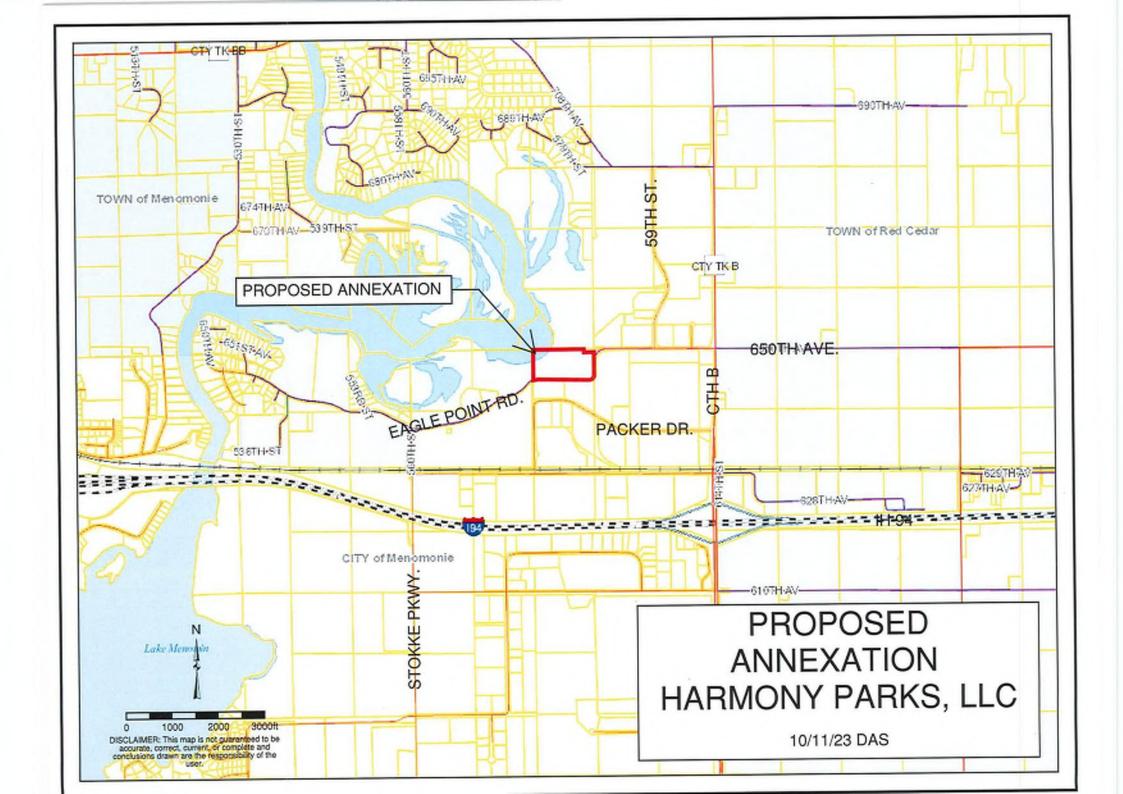

SUBJECT:

Harmony Parks, LLC Annexation

DATE:

November 1, 2023 City Council Meeting

On October 10, 2023, the City of Menomonie received a Petition of Direct Annexation by Unanimous Approval pursuant to Wis. Stats. 66.0217(2) from Harmony Parks, LLC for their 19.62 acre parcel adjacent to Eagle Point Road (also known as 650th Avenue).

The property is currently in the Town of Red Cedar and is directly adjacent to the City to its south and east.

The Plan Commission has recommended that the temporary zoning be A Agriculture District which is reflected in the Annexation Ordinance.

#### Attachments:

- Location Map
- Petition of Direct Annexation by Unanimous Approval
- Scale Map
- Proposed Annexation Ordinance