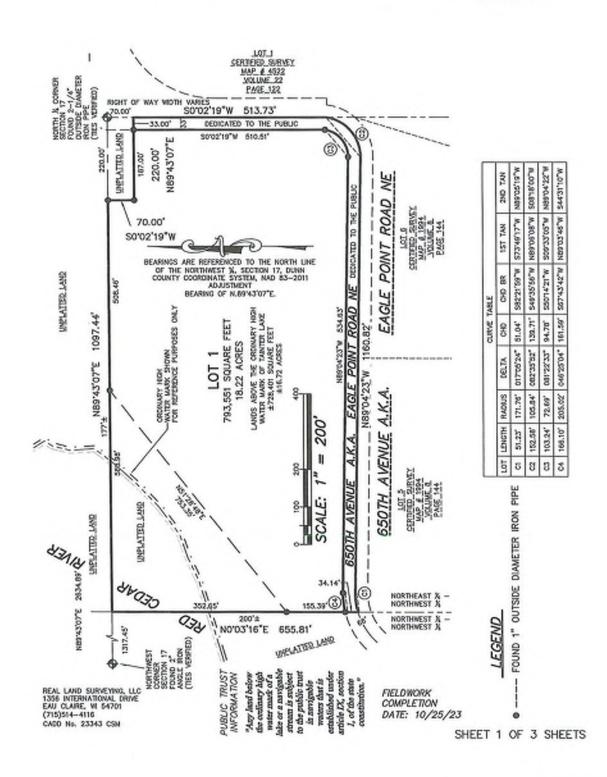

#### PARCEL A DESCRIPTION:

LOCATED IN THE NORTHEAST % OF THE NORTHWEST %, SECTION 17, TOWNSHIP 28 NORTH, RANGE 12 WEST, TOWN OF RED CEDER, DUNN COUNTY, WISCONSIN AND BEING MORE PARTICULARLY DESCRIBED AS FOLLOWS:

COMMENCING AT THE NORTH 1/4 CORNER OF SECTION 17; THENCE S.00'02'19'W., ALONG THE MONUMENTED WEST LINE OF THE NORTHWEST 1/4 OF SECTION 17, A DISTANCE OF 70.00 FEET TO THE POINT OF BEGINNING; THENCE CONTINUING S.00'02'19'W., A DISTANCE OF 513.73 FEET; THENCE 152.58 FEET ALONG THE ARC OF A CURVE CONCAVE NORTHWESTERLY, RADIUS OF 105.84 FEET, CENTRAL ANGLE OF 082'35'52', AND A CHORD BEARING AND DISTANCE OF S.49"35"56"W., 139.71 FEET; THENCE N.89°04'23"W., ALONG THE CENTERLINE OF 650TH/ AVENUE, A DISTANCE OF 1160.82 FEET: THENCE 51.23 FEET ALONG THE ARC OF A CURVE CONCAVE SOUTHEASTERLY, RADIUS OF 171.76 FEET, CENTRAL ANGLE OF 017'05'24", AND A CHORD BEARING AND DISTANCE OF S.82'21'59'W., 51.04 FEET TO A POINT ON THE WEST LINE OF THE NORTHEAST 14 - NORTHWEST 14 OF SECTION 17; THENCE N.00'03'16'E., ALONG SAID WEST LINE, A DISTANCE OF 655.81 FEET TO THE NORTHWEST CORNER OF THE NORTHEAST 1/4 - NORTHWEST 1/4; THENCE N.89'43'07'E., ALONG THE NORTH LINE OF THE NORTHWEST 1/4 OF SECTION 17, A DISTANCE OF 1097.43 FEET; THENCE S.00°02'19'W., A DISTANCE OF 70.00 FEET; THENCE N.89"43"07"E., A DISTANCE OF 220.00 FEET TO THE POINT OF BEGINNING.

#### LEGAL DESCRIPTION

LOCATED IN THE NORTHEAST ¼ OF THE NORTHWEST ¼, SECTION 17, TOWNSHIP 28 NORTH, RANGE 12 WEST, TOWN OF RED CEDER, DUNN COUNTY, WISCOSIN AND BEING MORE PARTICULARLY DESCRIBED AS FOLLOWS:

COMMENCING AT THE North 1/4 CORNER OF SECTION 17; THENCE S.00°02'19"W., ALONG THE MONUMENTED WEST LINE OF THE NORTHWEST 1/4 OF SECTION 17, A DISTANCE OF 70.00 FEET TO THE POINT OF BEGINNING; THENCE CONTINUING S. 00°02'19"W., A DISTACE OF 513.73 FEET; THENCE 152.58 FEET ALONG THE ARC OF A CURVE CONCAVE NORTHWESTERLY, RADIUS OF 105.84 FEET, CENTRAL ANGLE OF 082°35'52", AND A CHORD BEARING AND DISTANCE OF S. 49°35'56"W., 139.71 FEET; THENCE N.89°04'23"W., ALONG THE CENTERLINE OF 650TH/ AVENUE, A DISTANCE OF 1160.82 FEET; THENCE 51.23 FEET ALONG THE ARC OF A CURVE CONCAVE SOUTHEASTERLY, RADIUS OF 171.76 FEET, CENTRAL ANGLE OF 017°05'24", AND A CHORD BEARING AND DISTANCE OF S.82°21'59"W., 51.04 FEET TO A POINT ON THE WEST LINE OF THE NORTHEAST 1/4 - NORTHWEST 1/4 OF SECTION 17; THENCE N.00°03'16"E., ALONG SAID WEST LINE, A DISTANCE OF 655.81 FEET TO THE NORTHWEST CORNER OF THE NORTHEAST 1/4 - NORTHWEST 1/4; THENCE N. 89°43'07"E., ALONG THE NORTH LINE OF THE NORTHWEST 1/4 OF SECTION 17, A DISTANCE OF 1097.43 FEET; THENCE S.00°02'19"W., A DISTANCE OF 70.00 FEET; THENCE N. 89°43'07"E., A DISTANCE OF 220.00 FEET TO THE POINT OF BEGINNING.