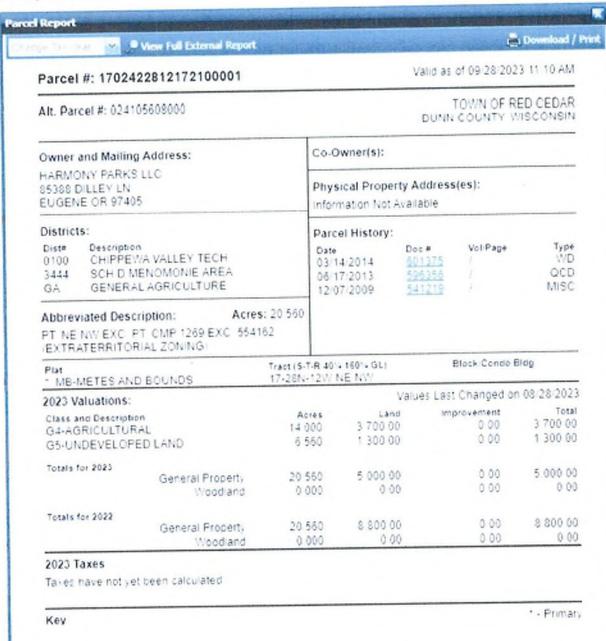

| See attached.                                                                                                           |
|                                                                                                                         |
| Parol Wullen                                                                                                            |
| Applicant's Signature                                                                                                   |
| NON-REFUNDABLE FEE: \$250  Receipt # Account - 01.44733 (02)  To City Council:  To Plan Commission:  Publication Pares: |
| Publication Dates: Cedar Notified (Wendy & Mark)                                                                        |

## Map from County GIS.



#### **County Tax Report**



## ADDENDUM TO REQUEST FOR REZONING APPLICATION

## PROPOSED USE OF PROPERTY (ATTACH SITE PLAN):

The parcel is to be used as a base for the buyer's towing business which will have a facility for storage and repair/service work on large vehicles and trailers. There will also be a fenced and gated impound lot. The site plan shows a building footprint of 90' by 110' and an impound lot 70' by 110'. The building and lot sizes are preliminary and may change as plans are further developed.

The annexation and rezoning of this parcel comports with the City of Menomonie Comprehensive Plan.

- The Comprehensive Plan is to group lands that have the same or similar uses now and in the future. The subject parcel is located on the north and west borders of 650th Ave/Eagle Point Rd. The City industria