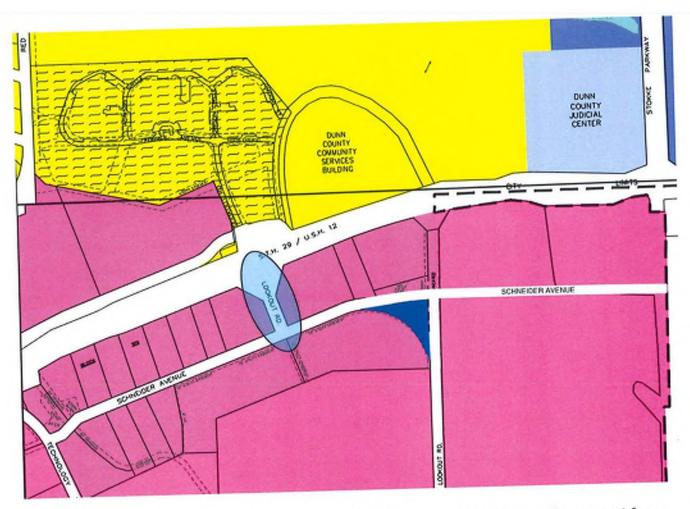

The annexation and rezoning of this parcel comports with the City of Menomonie Comprehensive Plan.

- The Comprehensive Plan is to group lands that have the same or similar uses now and in the future. The subject parcel is located on the north and west borders of 650th Ave/Eagle Point Rd. The City industrial park is located south and east of the subject parcel. Across 650th Ave/Eagle Point Rd on its south and east borders are industrial developments located in the City Industrial Park. These developments are Trellebord Mfg, Brown Strauss Steel, and a multiple tenant industrial building. To the west is a new multiple tenant industrial building under construction. East of the subject are two industrial facilities recently completed being the Ellsworth Cheese Plant and Hurlburt Heating & Plumbing facility.
- The Comprehensive Plan states the City needs more industrial zoned land by 2025 and 2030. The following charts were copied from the Comprehensive Plan. Two industrial growth spots are noted as areas 14 and 15. The subject parcel is located in or adjacent to both of these areas.

#### Industrial

A. Areas 11 and 14are adjacent to existing industries. These areas have been developed strictly for Industrial growth and provide access to State, U.S., County and Interstate highways as well as the Union Pacific Rallroad. There are few development limitations in these areas. The adjacent Town does not have industrial development as a future land use.