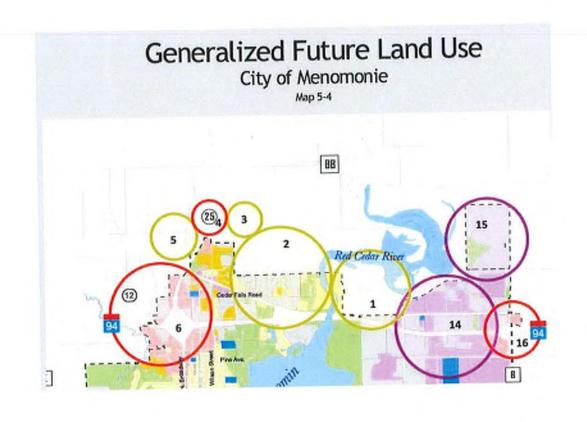

The annexation and rezoning of this parcel comports with the City of Menomonie Comprehensive Plan.

- The Comprehensive Plan is to group lands that have the same or similar uses now and in the future. The subject parcel is located on the north and west borders of 650th Ave/Eagle Point Rd. The City industrial park is located south and east of the subject parcel. Across 650th Ave/Eagle Point Rd on its south and east borders are industrial developments located in the City Industrial Park. These developments are Trellebord Mfg, Brown Strauss Steel, and a multiple tenant industrial building. To the west is a new multiple tenant industrial building under construction. East of the subject are two industrial facilities recently completed being the Ellsworth Cheese Plant and Hurlburt Heating & Plumbing facility.
- The Comprehensive Plan states the City needs more industrial zoned land by 2025 and 2030. The following charts were copied from the Comprehensive Plan. Two industrial growth spots are noted as areas 14 and 15. The subject parcel is located in or adjacent to both of these areas.

#### Industrial

A. Areas 11 and 14are adjacent to existing industries. These areas have been developed strictly for Industrial growth and provide access to State, U.S., County and Interstate highways as well as the Union Pacific Rallroad. There are few development limitations in these areas. The adjacent Town does not have industrial development as a future land use.