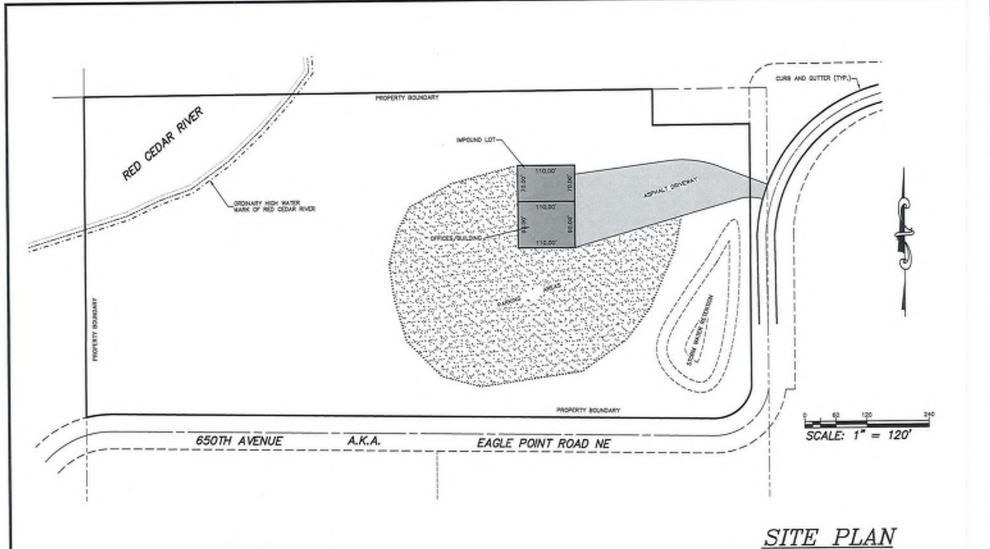

## PROPOSED USE OF PROPERTY (ATTACH SITE PLAN):

The parcel is to be used as a base for the buyer's towing business which will have a facility for storage and repair/service work on large vehicles and trailers. There will also be a fenced and gated impound lot. The site plan shows a building footprint of 90' by 110' and an impound lot 70' by 110'. The building and lot sizes are preliminary and may change as plans are further developed.

#### REAL LAND SURVEYING

1356 INTERNATIONAL DRIVE EAU CLAIRE, WI 54701 (715) 514-4116

COPYRIGHT 2913 REAL LAND SURVEYING LOCATED IN THE NORTHEAST % OF THE NORTHWEST %, SECTION 17, TOWNSHIP 28 NORTH, RANGE 12 WEST, CITY OF MENOMONIE, DUNN COUNTY, WISCONSIN

REVISION DATE: 10/30/2023

CADD No. 23343 SITE PLAN